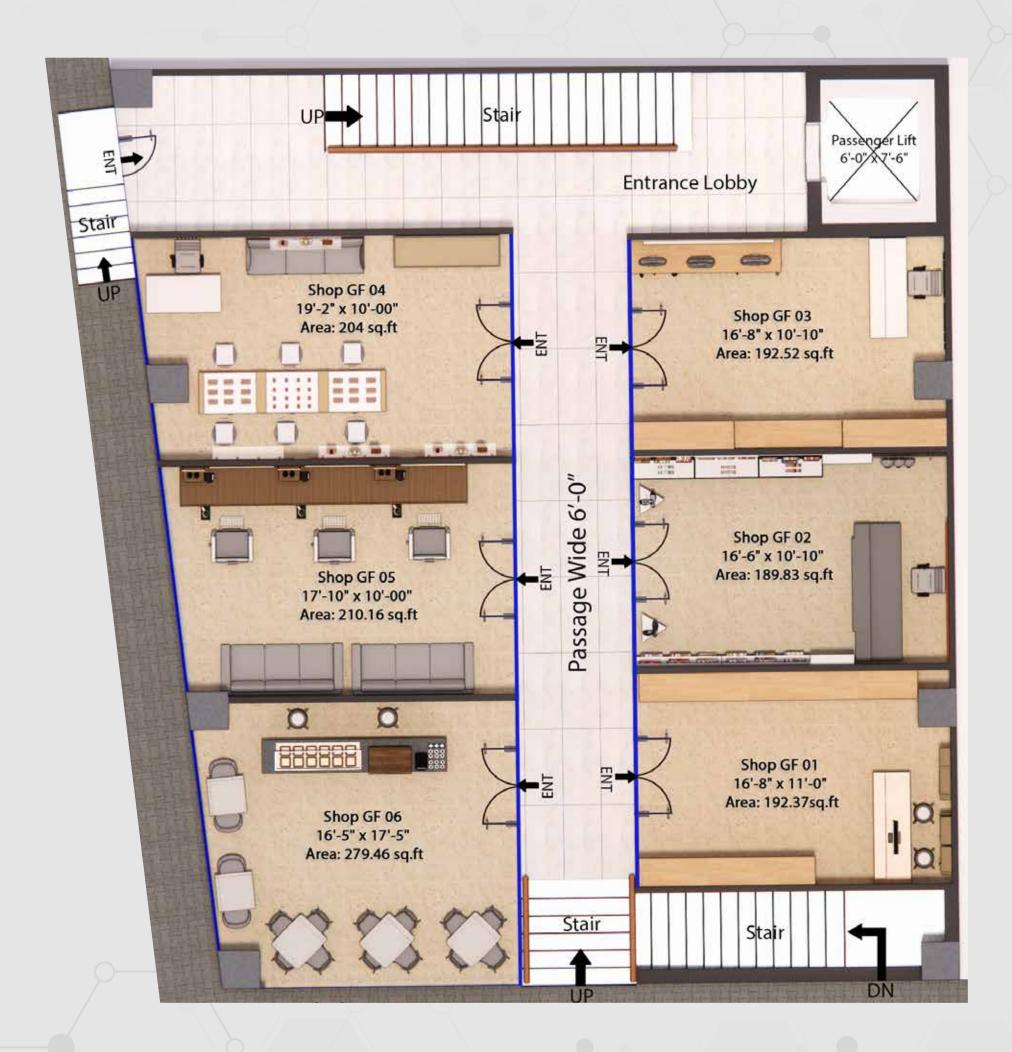

|         | Unit<br># | Area<br>(sq.ft.) | Price<br>(in sq.ft.) | Total<br>Price | Down<br>Payment | Monthly <b>©</b><br>Installment | R Quarterly<br>Installment | On<br>Possession |
|---------|-----------|------------------|----------------------|----------------|-----------------|---------------------------------|----------------------------|------------------|
| Н       | 1         | 192              | 76,000               | 14,620,120     | 4,386,036       | 365,503                         | 1,096,509                  | 1,462,012        |
| or -    | 2         | 190              | 73,000               | 13,857,590     | 4,157,277       | 346,440                         | 1,039,319                  | 1,385,759        |
| d Floor | 3         | 193              | 73,000               | 14,053,960     | 4,216,188       | 351,349                         | 1,054,047                  | 1,405,396        |
| round   | 4         | 204              | 76,000               | 15,504,000     | 4,651,200       | 387,600                         | 1,162,800                  | 1,550,400        |
| G       | 5         | 210              | 76,000               | 15,960,000     | 4,788,000       | 399,000                         | 1,197,000                  | 1,596,000        |
| Ц       | 6         | 279              | 78,000               | 21,762,000     | 6,528,600       | 544,050                         | 1,632,150                  | 2,176,200        |