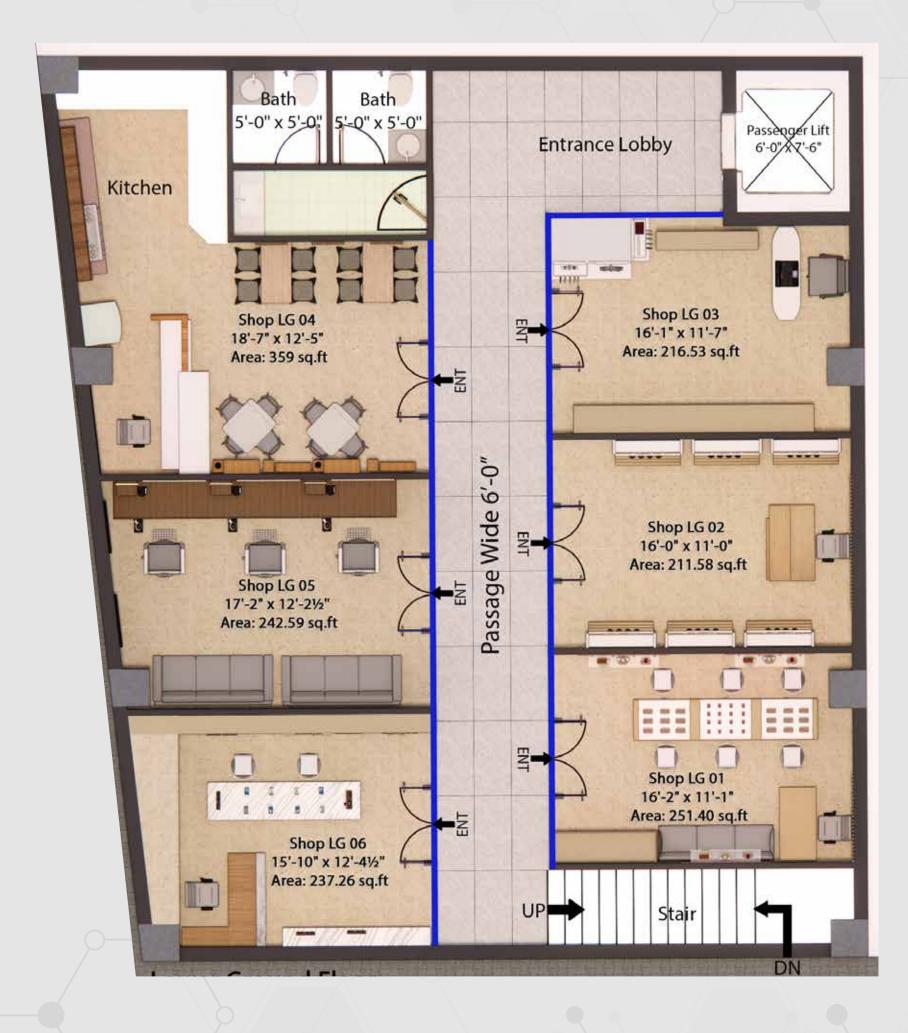

# TECHNO TOWER

DHA-1, ISLAMABAD

Lower Ground Floor

|       | Unit<br># | Area<br>(sq.ft.) | Price<br>(in sq.ft.) | Total<br>Price | Down<br>Payment | Monthly <b>©</b><br>Installment | Quarterly<br>Installment | On<br>Possession |
|-------|-----------|------------------|----------------------|----------------|-----------------|---------------------------------|--------------------------|------------------|
|       | 01        | 251              | 45,000               | 11,313,000     | 3,393,900       | 282,825                         | 848,475                  | 1,131,300        |
| Floor | 02        | 212              | 45,000               | 9,521,100      | 2,856,330       | 238,028                         | 714,083                  | 952,110          |
| round | 03        | 217              | 45,000               | 9,743,850      | 2,923,155       | 243,596                         | 730,789                  | 974,385          |
| Q     | 04        | 359              | 45,000               | 16,155,000     | 4,846,500       | 403,875                         | 1,211,625                | 1,615,500        |
| ower  | 05        | 243              | 45,000               | 10,916,550     | 3,274,965       | 272,914                         | 818,741                  | 1,091,655        |
| _ L∢  | 06        | 237              | 45,000               | 10,672,200     | 3,201,660       | 266,805                         | 800,415                  | 1,067,220        |