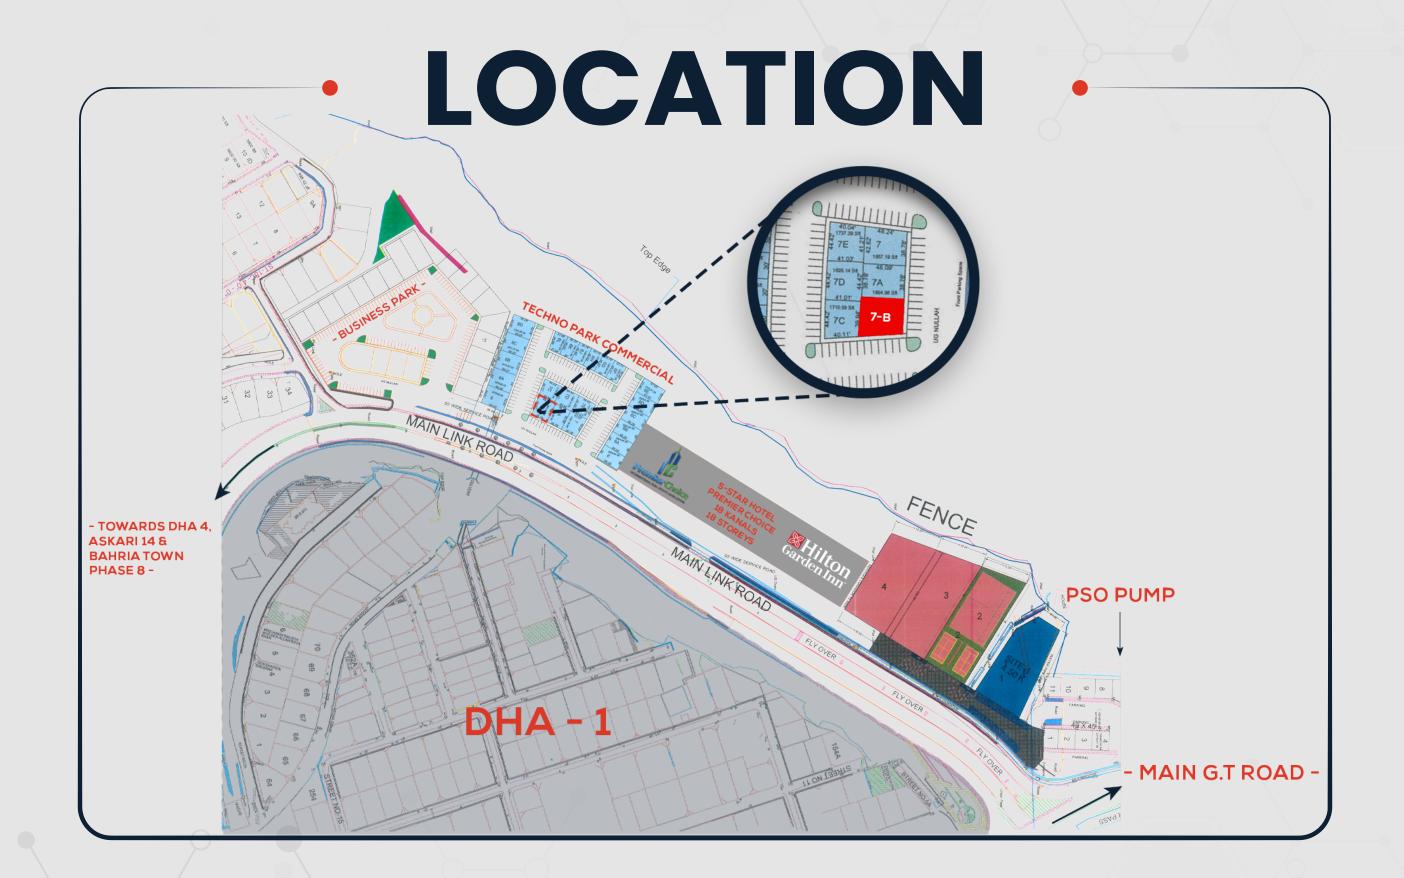

Techno Tower, Plot No. 7-B, Main Link Road, Techno Park Commercial, DHA-1, Islamabad