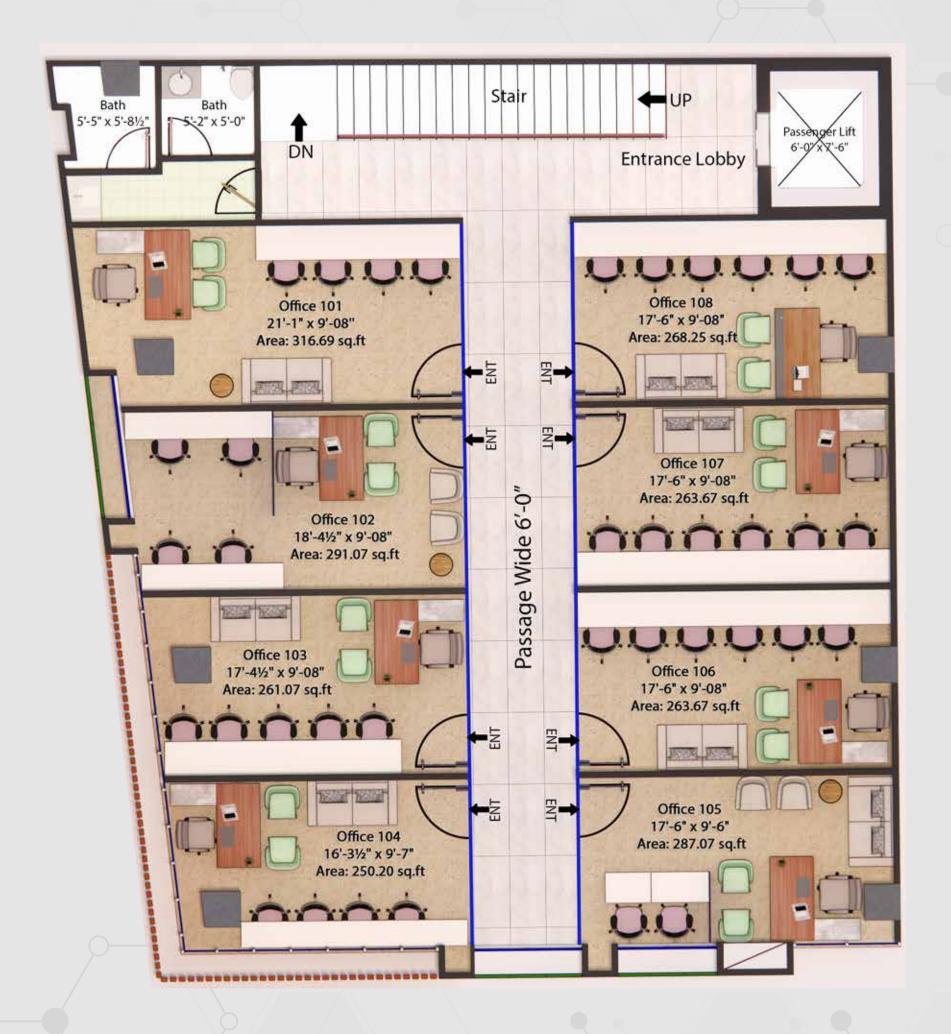

**Ground Floor** 

|        | Unit<br># | Area<br>(sq.ft.) | Price<br>(in sq.ft.) | Total<br>Price | Down<br>Payment | Monthly <b>©</b><br>Installment | R Quarterly<br>Installment | On<br>Possession |
|--------|-----------|------------------|----------------------|----------------|-----------------|---------------------------------|----------------------------|------------------|
|        | 101       | 317              | 35,000               | 11,084,150     | 3,325,245       | 277,104                         | 831,311                    | 1,108,415        |
|        | 102       | 291              | 35,000               | 10,187,450     | 3,056,235       | 254,686                         | 764,059                    | 1,018,745        |
| 1      | 103       | 261              | 35,000               | 9,137,450      | 2,741,235       | 228,436                         | 685,309                    | 913,745          |
| Floor  | 104       | 250              | 35,000               | 8,757,000      | 2,627,100       | 218,925                         | 656,775                    | 875,700          |
| 1st FI | 105       | 287              | 35,000               | 10,047,450     | 3,014,235       | 251,186                         | 753,559                    | 1,004,745        |
| ı      | 106       | 264              | 35,000               | 9,225,650      | 2,767,695       | 230,641                         | 691,924                    | 922,565          |
|        | 107       | 264              | 35,000               | 9,228,450      | 2,768,535       | 230,711                         | 692,134                    | 922,845          |
|        | 108       | 268              | 35,000               | 9,388,750      | 2,816,625       | 234,719                         | 704,156                    | 938,875          |