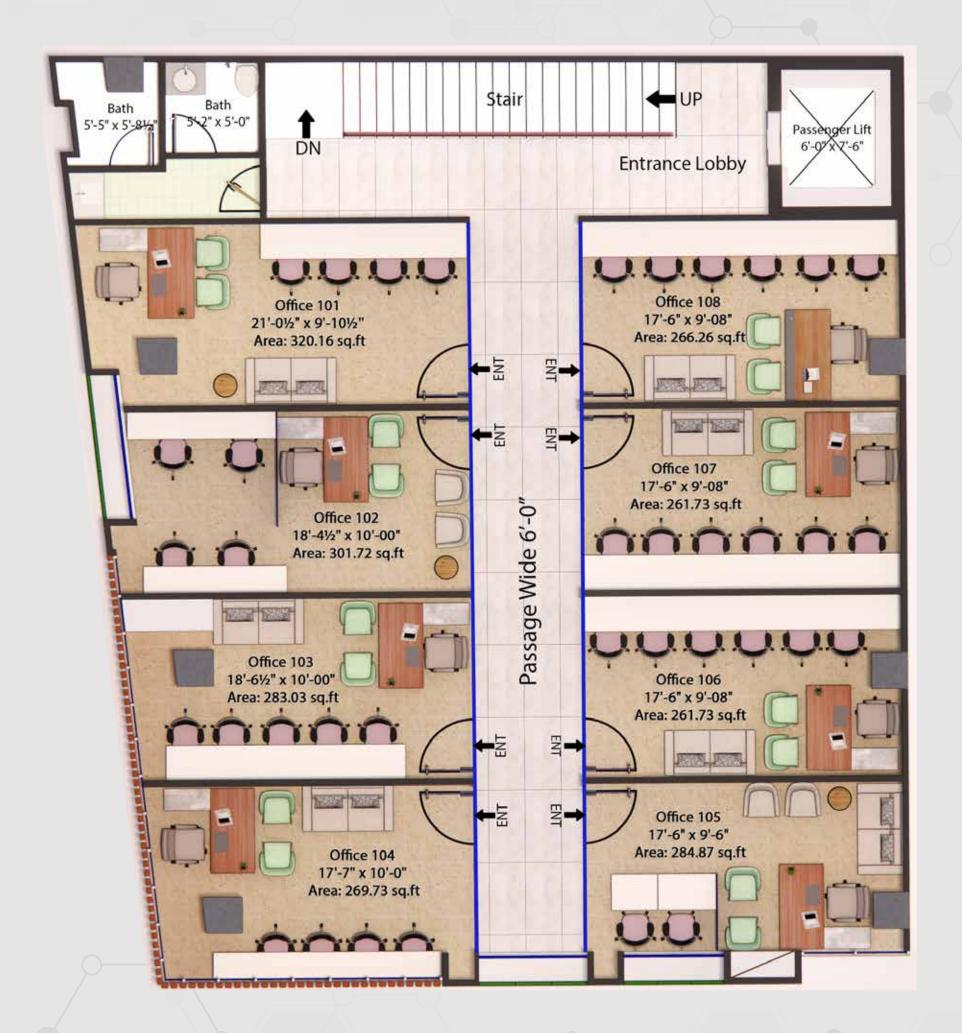

1st Floor

|                   | Unit<br># | Area<br>(sq.ft.) | Price<br>(in sq.ft.) | Total<br>Price | Down<br>Payment | Monthly <b>©</b><br>Installment | R Quarterly<br>Installment | On<br>Possession |
|-------------------|-----------|------------------|----------------------|----------------|-----------------|---------------------------------|----------------------------|------------------|
| П                 | 201       | 320              | 32,000               | 10,245,120     | 3,073,536       | 256,128                         | 768,384                    | 1,024,512        |
|                   | 202       | 302              | 32,000               | 9,655,040      | 2,896,512       | 241,376                         | 724,128                    | 965,504          |
|                   | 203       | 283              | 32,000               | 9,056,960      | 2,717,088       | 226,424                         | 679,272                    | 905,696          |
| Floor             | 204       | 270              | 32,000               | 8,631,360      | 2,589,408       | 215,784                         | 647,352                    | 863,136          |
| 2 <sup>nd</sup> F | 205       | 285              | 32,000               | 9,115,840      | 2,734,752       | 227,896                         | 683,688                    | 911,584          |
| ı                 | 206       | 262              | 32,000               | 8,375,360      | 2,512,608       | 209,384                         | 628,152                    | 837,536          |
|                   | 207       | 262              | 32,000               | 8,375,360      | 2,512,608       | 209,384                         | 628,152                    | 837,536          |
|                   | 208       | 266              | 32,000               | 8,520,320      | 2,556,096       | 213,008                         | 639,024                    | 852,032          |