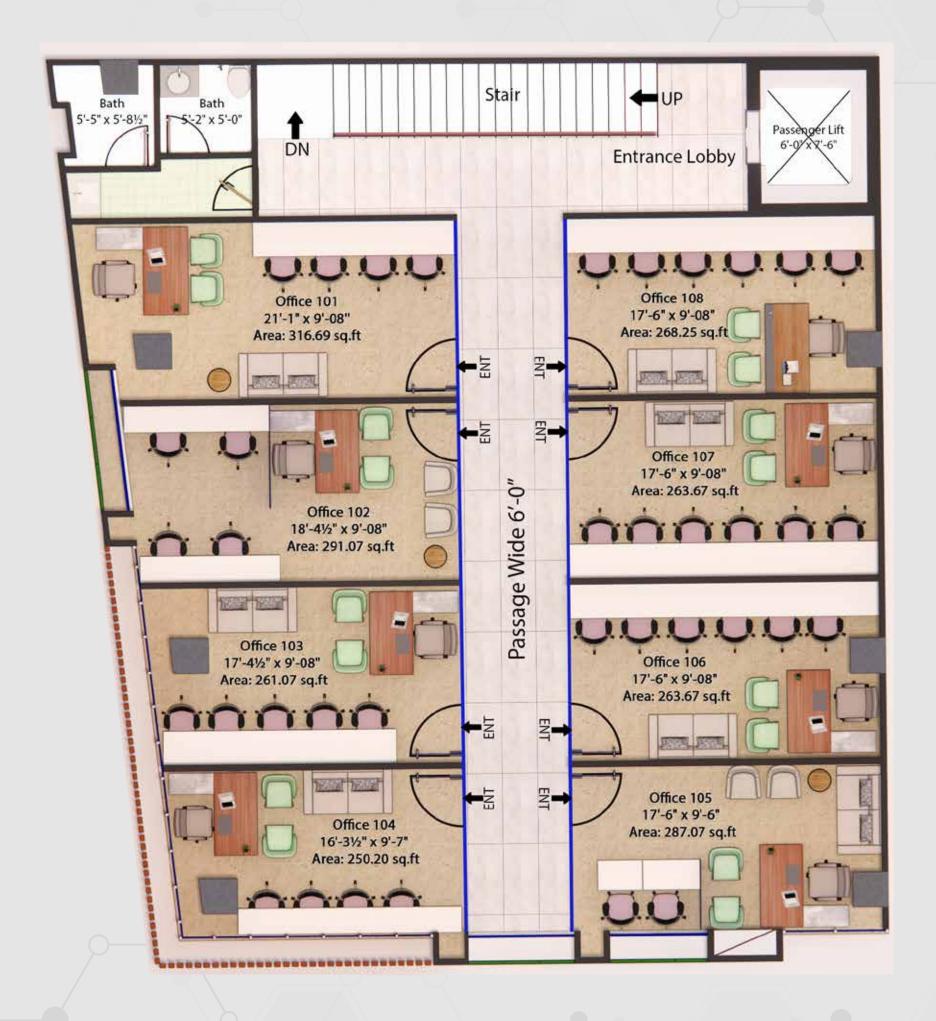

**Ground Floor** 

|        | Unit<br># | Area<br>(sq.ft.) | Price<br>(in sq.ft.) | Total<br>Price | Down<br>Payment | Monthly <b>©</b><br>Installment | R Quarterly<br>Installment | On<br>Possession |
|--------|-----------|------------------|----------------------|----------------|-----------------|---------------------------------|----------------------------|------------------|
|        | 101       | 317              | 35,000               | 11,084,150     | 3,325,245       | 277,104                         | 831,311                    | 1,108,415        |
|        | 102       | 291              | 35,000               | 10,187,450     | 3,056,235       | 254,686                         | 764,059                    | 1,018,745        |
| 1      | 103       | 261              | 35,000               | 9,137,450      | 2,741,235       | 228,436                         | 685,309                    | 913,745          |
| Floor  | 104       | 250              | 35,000               | 8,757,000      | 2,627,100       | 218,925                         | 656,775                    | 875,700          |
| 1st FI | 105       | 287              | 35,000               | 10,047,450     | 3,014,235       | 251,186                         | 753,559                    | 1,004,745        |
| ı      | 106       | 264              | 35,000               | 9,225,650      | 2,767,695       | 230,641                         | 691,924                    | 922,565          |
|        | 107       | 264              | 35,000               | 9,228,450      | 2,768,535       | 230,711                         | 692,134                    | 922,845          |
|        | 108       | 268              | 35,000               | 9,388,750      | 2,816,625       | 234,719                         | 704,156                    | 938,875          |