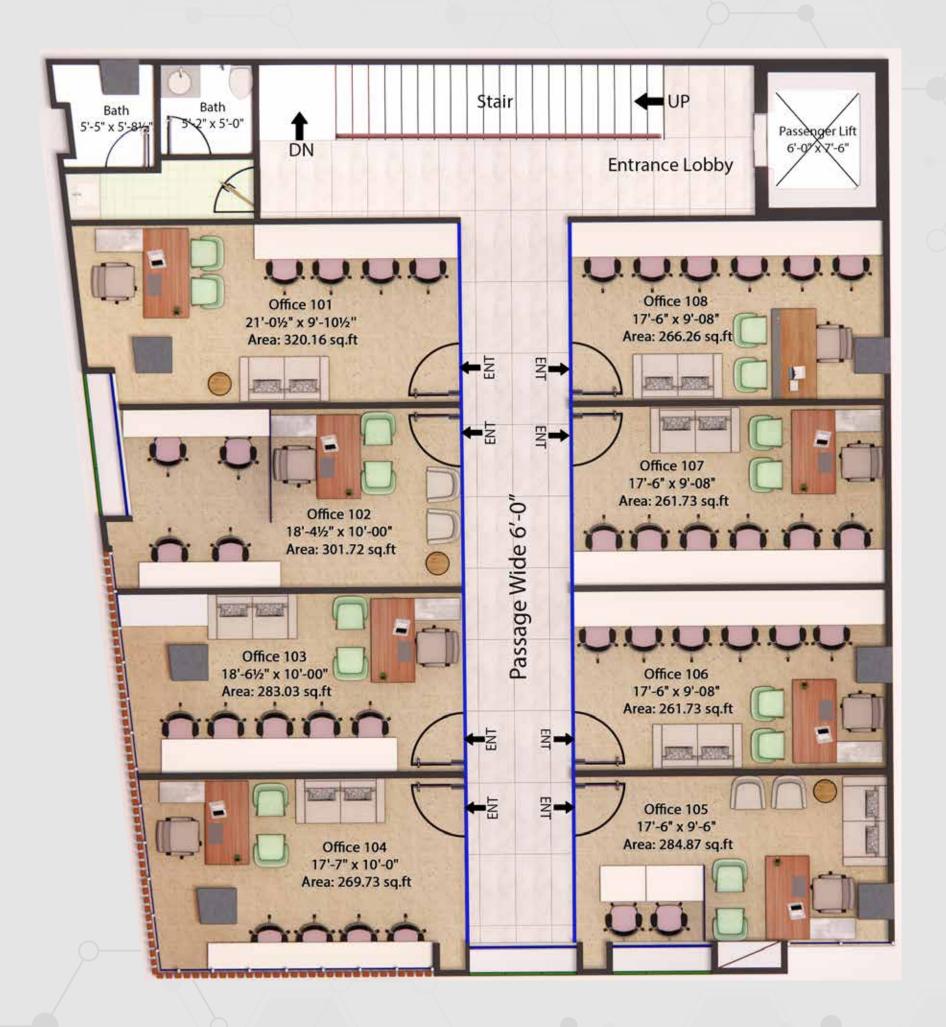

**Ground Floor** 

|        | Unit<br># | Area<br>(sq.ft.) | Price<br>(in sq.ft.) | Total<br>Price | Down<br>Payment | Monthly <b>©</b><br>Installment | R Quarterly<br>Installment | On<br>Possession |
|--------|-----------|------------------|----------------------|----------------|-----------------|---------------------------------|----------------------------|------------------|
|        | 101       | 317              | 35,000               | 11,084,150     | 3,325,245       | 277,104                         | 831,311                    | 1,108,415        |
|        | 102       | 291              | 35,000               | 10,187,450     | 3,056,235       | 254,686                         | 764,059                    | 1,018,745        |
| 1      | 103       | 261              | 35,000               | 9,137,450      | 2,741,235       | 228,436                         | 685,309                    | 913,745          |
| Floor  | 104       | 250              | 35,000               | 8,757,000      | 2,627,100       | 218,925                         | 656,775                    | 875,700          |
| 1st FI | 105       | 287              | 35,000               | 10,047,450     | 3,014,235       | 251,186                         | 753,559                    | 1,004,745        |
| ı      | 106       | 264              | 35,000               | 9,225,650      | 2,767,695       | 230,641                         | 691,924                    | 922,565          |
|        | 107       | 264              | 35,000               | 9,228,450      | 2,768,535       | 230,711                         | 692,134                    | 922,845          |
|        | 108       | 268              | 35,000               | 9,388,750      | 2,816,625       | 234,719                         | 704,156                    | 938,875          |